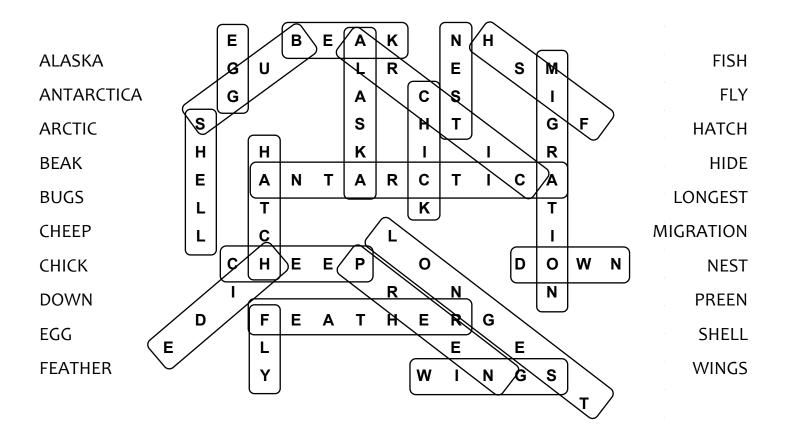

## Arctic Tern Word Search

Find and circle the words about Arctic Terns.

Words may be forward or backward, up or down, side to side, or diagonal.

|            | G | F | Ε | В | В | Ε | A | K | Z | N | Н | Q | Α | N | Т |           |
|------------|---|---|---|---|---|---|---|---|---|---|---|---|---|---|---|-----------|
| ALASKA     | J | Ε | G | U | X | Υ | L | R | ٧ | Ε | U | S | M | M | Ε | FISH      |
| ANTARCTICA | Z | В | G | Υ | Q | J | A | Р | С | S | V | Z | I | U | Q | FLY       |
| ARCTIC     | Α | S | D | Z | В | Q | S | В | Н | Т | J | D | G | F | F | HATCH     |
|            | Q | Н | D | Н | G | Т | K | Р | ı | Υ | ı | W | R | Ν | Z |           |
| BEAK       | Ε | Ε | X | A | N | Т | Α | R | С | Т | ı | С | Α | В | Q | HIDE      |
| BUGS       | Р | L | R | T | S | R | Q | K | K | U | S | X | T | s | J | LONGEST   |
| CHEEP      | J | L | M | С | С | X | Z | L | K | J | X | С | ı | Z | 0 | MIGRATION |
| CHICK      | Н | J | С | Н | Ε | Ε | Р | Н | 0 | Н | Z | D | 0 | W | N | NEST      |
| DOWN       | Ε | Z | ĺ | G | Ε | В | W | R | W | N | Q | ٧ | N | R | M | DDEEN     |
| DOWN       | Т | D | Ζ | F | Ε | Α | Т | Н | Ε | R | G | N | G | Q | Р | PREEN     |
| EGG        | Ε | D | Α | L | Q | J | E | Т | В | Ε | Н | Ε | U | Н | G | SHELL     |
| FEATHER    | Н | Н | Z | Υ | X | T | S | R | W | I | N | G | S | 0 | E | WINGS     |
|            | ı | G | K | S | Ε | Z | D | M | W | D | Н | Ε | G | T | Q |           |

## Arctic Tern Word Search

ANSWER KEY